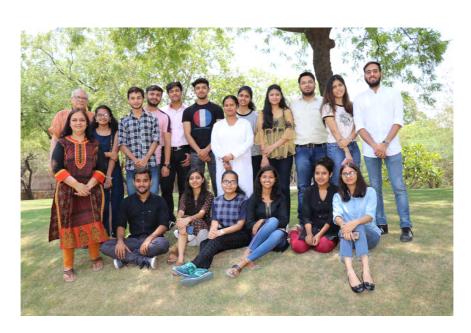

The hands-on practical training was conducted in a manner that every student performed each and every step of each experiment independently. For this, the 20 participants were divided into 4 batches with 4 instructors. The batches were swapped after completion of one module so that they could benefit from the methodologies of the different instructors and learn all the skills in a systematic manner. All the participants were able to achieve the goals of the workshop. Their enthusiasm and interest was apparent from their 100% attendance on all days, presence throughout the long working hours, constant interactions and zeal to know more, making videos of the processes with their mobile phones and their desire to continue working at CIIDRET beyond the duration of the workshop. Even the refreshment break was enjoyed by them with snacks as per their desire. In fact, they expressed the desire to attend more workshops on several topics to master the skills for becoming good researchers.

The valedictory function had Prof. Balaram Pani, Dean of Colleges of University of Delhi telling them about his scientific journey. Over lunch and subsequent photo session, it was clearly evident that all the participants had thoroughly enjoyed their entire duration of the workshop.