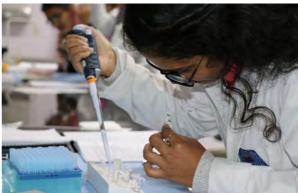

The hands-on practical training was conducted in a manner that every student performed each and every step of each experiment independently. For this, the 20 participants were divided into 4 batches with 4 instructors. The batches were swapped after completion of one module so that they could benefit from the methodologies of the different instructors and learn all the skills in a systematic manner. All the participants were able to achieve the goals of the workshop. Their enthusiasm and interest was apparent from their 100% attendance on all days, presence throughout the long working hours, constant interactions and zeal to know more, making videos of the processes with their mobile phones and their desire to continue working at CIIDRET beyond the duration of the workshop. Even the refreshment break was enjoyed by them with snacks as per their desire. In fact, they expressed the desire to attend more workshops on several topics to master the skills for becoming good researchers.