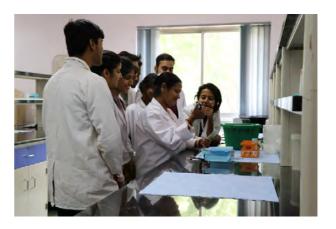

A hands-on training workshop for undergraduate and graduate students was organized at CIIDRET, UDSC from 11<sup>th</sup> – 21<sup>st</sup> March 2022. The theme of the workshop was "Techniques for Manipulation of Nucleic Acids for Applications in Genomics". The workshop was funded by Department of Biotechnology, Govt. of India. The workshop included classroom lectures and hands on training modules. Various theoretical aspects covering plasmids, their features, different methods of isolation and purification of plasmid DNA and genomic DNA were discussed by Professor Amita Gupta, Professor Vijay Chaudhary explained the theory of DNA sequencing and data analysis.

The hands-on practical training was conducted in a manner that every student performed each and every step of each experiment independently. For this, the 20 participants were divided into 4 batches with 4 instructors. The batches were swapped after completion of one module so that they could benefit from the methodologies of the different instructors and learn all the skills in a systematic manner. All the participants were able to achieve the goals of the workshop. Their enthusiasm and interest was apparent from their 100% attendance on all days, presence throughout the long working hours, constant interactions and zeal to know more, making videos of the processes with their mobile phones and their desire to continue working at CIIDRET beyond the duration of the workshop. Even the refreshment break was enjoyed by them with snacks as per their desire. In fact, they expressed the desire to attend more workshops on several topics to master the skills for becoming good researchers.