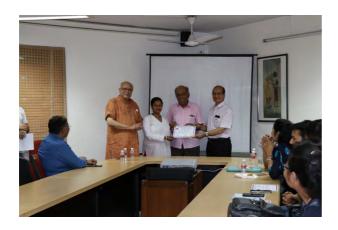

The valedictory function had Prof. Balaram Pani, Dean of Colleges of University of Delhi telling them about his scientific journey. Over lunch and subsequent photo session, it was clearly evident that all the participants had thoroughly enjoyed their entire duration of the workshop.