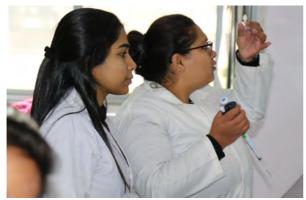

A hands-on training workshop for undergraduate and graduate students was organized at CIIDRET, UDSC from 11<sup>th</sup> – 21<sup>st</sup> March 2022. The theme of the workshop was "Techniques for Manipulation of Nucleic Acids for Applications in Genomics". The workshop was funded by Department of Biotechnology, Govt. of India. The workshop included classroom lectures and hands on training modules. Various theoretical aspects covering plasmids, their features, different methods of isolation and purification of plasmid DNA and genomic DNA were discussed by Professor Amita Gupta, Professor Vijay Chaudhary explained the theory of DNA sequencing and data analysis.

The hands-on practical training was conducted in a manner that every student performed each and every step of each experiment independently. For this, the 20 participants were divided into 4 batches with 4 instructors. The batches were swapped after completion of one module so that they could benefit from the methodologies of the different instructors and learn all the skills in a systematic manner. All the participants were able to achieve the goals of the workshop. Their enthusiasm and interest was apparent from their 100% attendance on all days, presence throughout the long working hours, constant interactions and zeal to know more, making videos of the processes with their mobile phones and their desire to continue working at CIIDRET beyond the duration of the workshop. Even the refreshment break was enjoyed by them with snacks as per their desire. In fact, they expressed the desire to attend more workshops on several topics to master the skills for becoming good researchers.