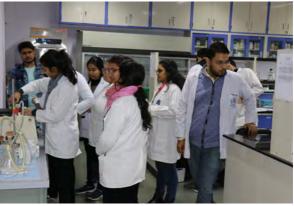

The hands-on practical training was conducted in a manner that every student performed each and every step of each experiment independently. For this, the 20 participants were divided into 4 batches with 4 instructors. The batches were swapped after completion of one module so that they could benefit from the methodologies of the different instructors and learn all the skills in a systematic manner. All the participants were able to achieve the goals of the workshop. Their enthusiasm and interest was apparent from their 100% attendance on all days, presence throughout the long working hours, constant interactions and zeal to know more, making videos of the processes with their mobile phones and their desire to continue working at CIIDRET beyond the duration of the workshop. Even the refreshment break was enjoyed by them with snacks as per their desire. In fact, they expressed the desire to attend more workshops on several topics to master the skills for becoming good researchers.