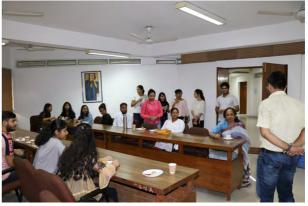

A hands-on training workshop for undergraduate and graduate students was organized at CIIDRET, UDSC from 11<sup>th</sup> – 21<sup>st</sup> March 2022. The theme of the workshop was "Techniques for Manipulation of Nucleic Acids for Applications in Genomics". The workshop was funded by Department of Biotechnology, Govt. of India. The workshop included classroom lectures and hands on training modules. Various theoretical aspects covering plasmids, their features, different methods of isolation and purification of plasmid DNA and genomic DNA were discussed by Professor Amita Gupta, Professor Vijay Chaudhary explained the theory of DNA sequencing and data analysis.

The hands-on practical training was conducted in a manner that every student performed each and every step of each experiment independently. For this, the 20 participants were divided into 4 batches with 4 instructors. The batches were swapped after completion of one module so that they could benefit from the methodologies of the different instructors and learn all the skills in a systematic manner. All the participants were able to achieve the goals of the workshop. Their enthusiasm and interest was apparent from their 100% attendance on all days, presence throughout the long working hours, constant interactions and zeal to know more, making videos of the processes with their mobile phones and their desire to continue working at CIIDRET beyond the duration of the workshop. Even the refreshment break was enjoyed by them with snacks as per their desire. In fact, they expressed the desire to attend more workshops on several topics to master the skills for becoming good researchers.