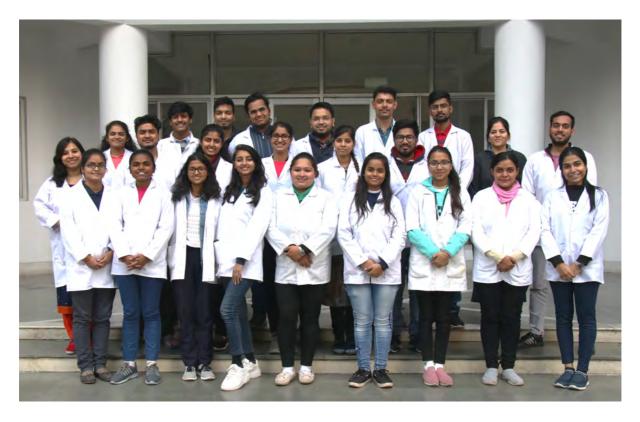

A hands-on training workshop for undergraduate and graduate students was organized at CIIDRET, UDSC from 11<sup>th</sup> – 21<sup>st</sup> March 2022. The theme of the workshop was "Techniques for Manipulation of Nucleic Acids for Applications in Genomics". The workshop was funded by Department of Biotechnology, Govt. of India. The workshop included classroom lectures and hands on training modules. Various theoretical aspects covering plasmids, their features, different methods of isolation and purification of plasmid DNA and genomic DNA were discussed by Professor Amita Gupta, Professor Vijay Chaudhary explained the theory of DNA sequencing and data analysis.

The hands-on practical training was conducted in a manner that every student performed each and every step of each experiment independently. For this, the 20 participants were divided into 4 batches with 4 instructors. The batches were swapped after completion of one module so that they could benefit from the methodologies of the different instructors and learn all the skills in a systematic manner. All the participants were able to achieve the goals of the workshop. Their enthusiasm and interest was apparent from their 100% attendance on all days, presence throughout the long working hours, constant interactions and zeal to know more, making videos of the processes with their mobile phones and their desire to continue working at CIIDRET beyond the duration of the workshop. Even the refreshment break was enjoyed by them with snacks as per their desire. In fact, they expressed the desire to attend more workshops on several topics to master the skills for becoming good researchers.

The valedictory function had Prof. Balaram Pani, Dean of Colleges of University of Delhi telling them about his scientific journey. Over lunch and subsequent photo session, it was clearly evident that all the participants had thoroughly enjoyed their entire duration of the workshop.