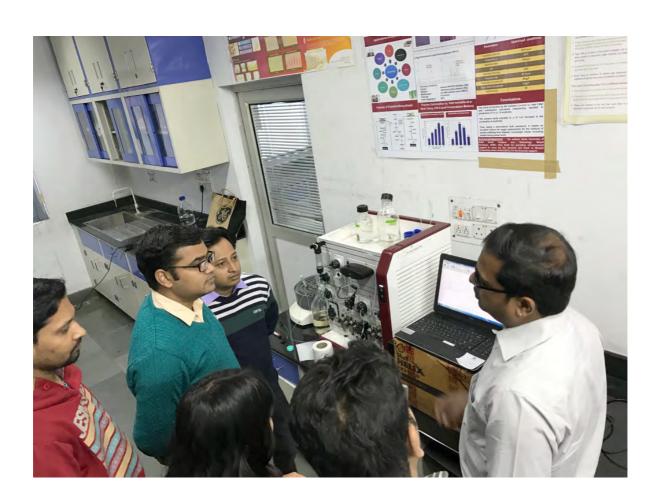

A hands-on training workshop for undergraduate and graduate students was organized at CIIDRET, UDSC from 11<sup>th</sup> – 21<sup>st</sup> March 2022. The theme of the workshop was "Techniques for Manipulation of Nucleic Acids for Applications in Genomics". The workshop was funded by Department of Biotechnology, Govt. of India. The workshop included classroom lectures and hands on training modules. Various theoretical aspects covering plasmids, their features, different methods of isolation and purification of plasmid DNA and genomic DNA were discussed by Professor Amita Gupta, Professor Vijay Chaudhary explained the theory of DNA sequencing and data analysis.

The hands-on practical training was conducted in a manner that every student performed each and every step of each experiment independently. For this, the 20 participants were divided into 4 batches with 4 instructors. The batches were swapped after completion of one module so that they could benefit from the methodologies of the different instructors and learn all the skills in a systematic manner. All the participants were able to achieve the goals of the workshop. Their enthusiasm and interest was apparent from their 100% attendance on all days, presence throughout the long working hours, constant interactions and zeal to know more, making videos of the processes with their mobile phones and their desire to continue working at CIIDRET beyond the duration of the workshop. Even the refreshment break was enjoyed by them with snacks as per their desire. In fact, they expressed the desire to attend more workshops on several topics to master the skills for becoming good researchers.