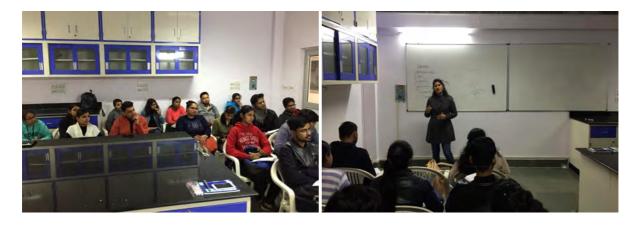

A hands-on training workshop for undergraduate and graduate students was organized at CIIDRET, UDSC from 11<sup>th</sup> – 21<sup>st</sup> March 2022. The theme of the workshop was "Techniques for Manipulation of Nucleic Acids for Applications in Genomics". The workshop was funded by Department of Biotechnology, Govt. of India. The workshop included classroom lectures and hands on training modules. Various theoretical aspects covering plasmids, their features, different methods of isolation and purification of plasmid DNA and genomic DNA were discussed by Professor Amita Gupta, Professor Vijay Chaudhary explained the theory of DNA sequencing and data analysis.

The hands-on practical training was conducted in a manner that every student performed each and every step of each experiment independently. For this, the 20 participants were divided into 4 batches with 4 instructors. The batches were swapped after completion of one module so that they could benefit from the methodologies of the different instructors and learn all the skills in a systematic manner. All the participants were able to achieve the goals of the workshop. Their enthusiasm and interest was apparent from their 100% attendance on all days, presence throughout the long working hours, constant interactions and zeal to know more, making videos of the processes with their mobile phones and their desire to continue working at CIIDRET beyond the duration of the workshop. Even the refreshment break was enjoyed by them with snacks as per their desire. In fact, they expressed the desire to attend more workshops on several topics to master the skills for becoming good researchers.