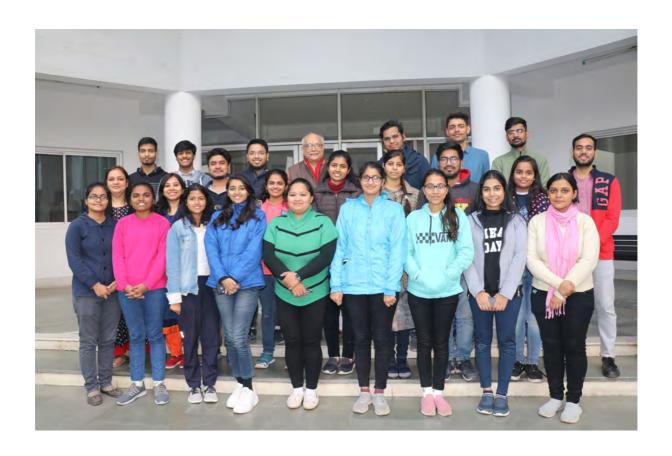

The hands-on practical training was conducted in a manner that every student performed each and every step of each experiment independently. For this, the 20 participants were divided into 4 batches with 4 instructors. The batches were swapped after completion of one module so that they could benefit from the methodologies of the different instructors and learn all the skills in a systematic manner. All the participants were able to achieve the goals of the workshop. Their enthusiasm and interest was apparent from their 100% attendance on all days, presence throughout the long working hours, constant interactions and zeal to know more, making videos of the processes with their mobile phones and their desire to continue working at CIIDRET beyond the duration of the workshop. Even the refreshment break was enjoyed by them with snacks as per their desire. In fact, they expressed the desire to attend more workshops on several topics to master the skills for becoming good researchers.

The valedictory function had Prof. Balaram Pani, Dean of Colleges of University of Delhi telling them about his scientific journey. Over lunch and subsequent photo session, it was clearly evident that all the participants had thoroughly enjoyed their entire duration of the workshop.