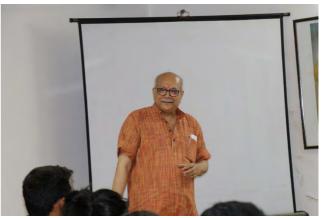

A hands-on training workshop for undergraduate and graduate students was organized at CIIDRET, UDSC from 11<sup>th</sup> – 21<sup>st</sup> March 2022. The theme of the workshop was "Techniques for Manipulation of Nucleic Acids for Applications in Genomics". The workshop was funded by Department of Biotechnology, Govt. of India. The workshop included classroom lectures and hands on training modules. Various theoretical aspects covering plasmids, their features, different methods of isolation and purification of plasmid DNA and genomic DNA were discussed by Professor Amita Gupta, Professor Vijay Chaudhary explained the theory of DNA sequencing and data analysis.

The valedictory function had Prof. Balaram Pani, Dean of Colleges of University of Delhi telling them about his scientific journey. Over lunch and subsequent photo session, it was clearly evident that all the participants had thoroughly enjoyed their entire duration of the workshop.