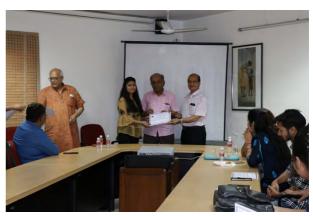

The valedictory function had Prof. Balaram Pani, Dean of Colleges of University of Delhi telling them about his scientific journey. Over lunch and subsequent photo session, it was clearly evident that all the participants had thoroughly enjoyed their entire duration of the workshop.