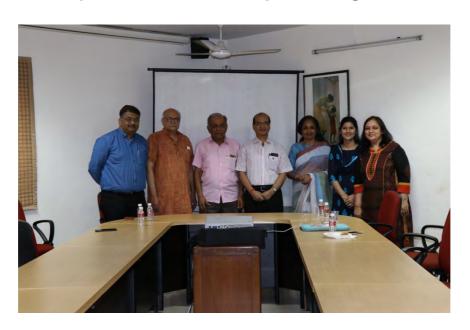

A hands-on training workshop for undergraduate and graduate students was organized at CIIDRET, UDSC from 11<sup>th</sup> – 21<sup>st</sup> March 2022. The theme of the workshop was "Techniques for Manipulation of Nucleic Acids for Applications in Genomics". The workshop was funded by Department of Biotechnology, Govt. of India. The workshop included classroom lectures and hands on training modules. Various theoretical aspects covering plasmids, their features, different methods of isolation and purification of plasmid DNA and genomic DNA were discussed by Professor Amita Gupta, Professor Vijay Chaudhary explained the theory of DNA sequencing and data analysis.

The valedictory function had Prof. Balaram Pani, Dean of Colleges of University of Delhi telling them about his scientific journey. Over lunch and subsequent photo session, it was clearly evident that all the participants had thoroughly enjoyed their entire duration of the workshop.