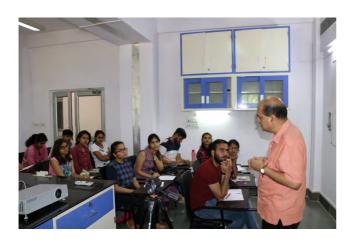

A hands-on training workshop for undergraduate and graduate students was organized at CIIDRET, UDSC from 11<sup>th</sup> – 21<sup>st</sup> March 2022. The theme of the workshop was "Techniques for Manipulation of Nucleic Acids for Applications in Genomics". The workshop was funded by Department of Biotechnology, Govt. of India. The workshop included classroom lectures and hands on training modules. Various theoretical aspects covering plasmids, their features, different methods of isolation and purification of plasmid DNA and genomic DNA were discussed by Professor Amita Gupta, Professor Vijay Chaudhary explained the theory of DNA sequencing and data analysis.

The hands-on practical training was conducted in a manner that every student performed each and every step of each experiment independently. For this, the 20 participants were divided into 4 batches with 4 instructors. The batches were swapped after completion of one module so that they could benefit from the methodologies of the different instructors and learn all the skills in a systematic manner. All the participants were able to achieve the goals of the workshop. Their enthusiasm and interest was apparent from their 100% attendance on all days, presence throughout the long working hours, constant interactions and zeal to know more, making videos of the processes with their mobile phones and their desire to continue working at CIIDRET beyond the duration of the workshop. Even the refreshment break was enjoyed by them with snacks as per their desire. In fact, they expressed the desire to attend more workshops on several topics to master the skills for becoming good researchers.