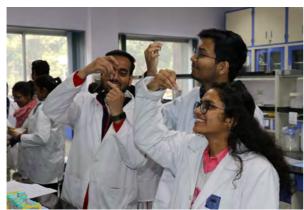

The hands-on practical training was conducted in a manner that every student performed each and every step of each experiment independently. For this, the 20 participants were divided into 4 batches with 4 instructors. The batches were swapped after completion of one module so that they could benefit from the methodologies of the different instructors and learn all the skills in a systematic manner. All the participants were able to achieve the goals of the workshop. Their enthusiasm and interest was apparent from their 100% attendance on all days, presence throughout the long working hours, constant interactions and zeal to know more, making videos of the processes with their mobile phones and their desire to continue working at CIIDRET beyond the duration of the workshop. Even the refreshment break was enjoyed by them with snacks as per their desire. In fact, they expressed the desire to attend more workshops on several topics to master the skills for becoming good researchers.