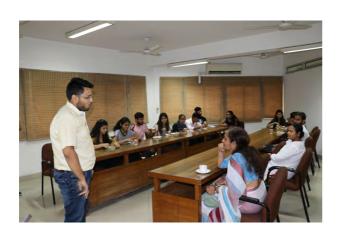

The hands-on practical training was conducted in a manner that every student performed each and every step of each experiment independently. For this, the 20 participants were divided into 4 batches with 4 instructors. The batches were swapped after completion of one module so that they could benefit from the methodologies of the different instructors and learn all the skills in a systematic manner. All the participants were able to achieve the goals of the workshop. Their enthusiasm and interest was apparent from their 100% attendance on all days, presence throughout the long working hours, constant interactions and zeal to know more, making videos of the processes with their mobile phones and their desire to continue working at CIIDRET beyond the duration of the workshop. Even the refreshment break was enjoyed by them with snacks as per their desire. In fact, they expressed the desire to attend more workshops on several topics to master the skills for becoming good researchers.