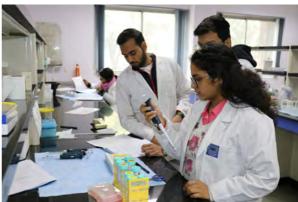

The hands-on practical training was conducted in a manner that every student performed each and every step of each experiment independently. For this, the 20 participants were divided into 4 batches with 4 instructors. The batches were swapped after completion of one module so that they could benefit from the methodologies of the different instructors and learn all the skills in a systematic manner. All the participants were able to achieve the goals of the workshop. Their enthusiasm and interest was apparent from their 100% attendance on all days, presence throughout the long working hours, constant interactions and zeal to know more, making videos of the processes with their mobile phones and their desire to continue working at CIIDRET beyond the duration of the workshop. Even the refreshment break was enjoyed by them with snacks as per their desire. In fact, they expressed the desire to attend more workshops on several topics to master the skills for becoming good researchers.