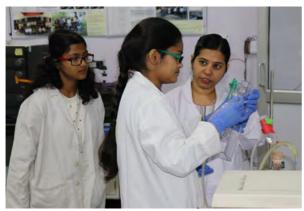

The hands-on practical training was conducted in a manner that every student performed each and every step of each experiment independently. For this, the 20 participants were divided into 4 batches with 4 instructors. The batches were swapped after completion of one module so that they could benefit from the methodologies of the different instructors and learn all the skills in a systematic manner. All the participants were able to achieve the goals of the workshop. Their enthusiasm and interest was apparent from their 100% attendance on all days, presence throughout the long working hours, constant interactions and zeal to know more, making videos of the processes with their mobile phones and their desire to continue working at CIIDRET beyond the duration of the workshop. Even the refreshment break was enjoyed by them with snacks as per their desire. In fact, they expressed the desire to attend more workshops on several topics to master the skills for becoming good researchers.