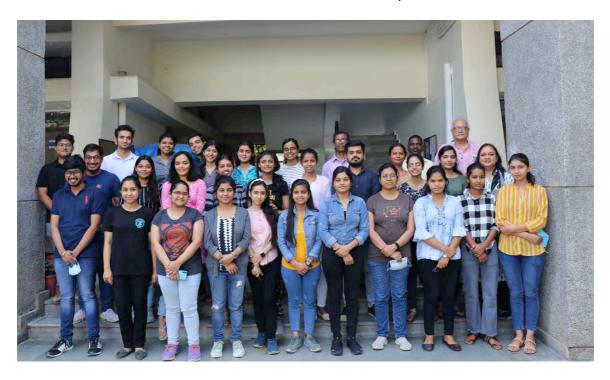

The hands-on practical training was conducted in a manner that every student performed each and every step of each experiment independently. For this, the 20 participants were divided into 4 batches with 4 instructors. The batches were swapped after completion of one module so that they could benefit from the methodologies of the different instructors and learn all the skills in a systematic manner. All the participants were able to achieve the goals of the workshop. Their enthusiasm and interest was apparent from their 100% attendance on all days, presence throughout the long working hours, constant interactions and zeal to know more, making videos of the processes with their mobile phones and their desire to continue working at CIIDRET beyond the duration of the workshop. Even the refreshment break was enjoyed by them with snacks as per their desire. In fact, they expressed the desire to attend more workshops on several topics to master the skills for becoming good researchers.

The valedictory function had Prof. Balaram Pani, Dean of Colleges of University of Delhi telling them about his scientific journey. Over lunch and subsequent photo session, it was clearly evident that all the participants had thoroughly enjoyed their entire duration of the workshop.