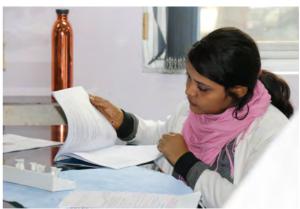

The hands-on practical training was conducted in a manner that every student performed each and every step of each experiment independently. For this, the 20 participants were divided into 4 batches with 4 instructors. The batches were swapped after completion of one module so that they could benefit from the methodologies of the different instructors and learn all the skills in a systematic manner. All the participants were able to achieve the goals of the workshop. Their enthusiasm and interest was apparent from their 100% attendance on all days, presence throughout the long working hours, constant interactions and zeal to know more, making videos of the processes with their mobile phones and their desire to continue working at CIIDRET beyond the duration of the workshop. Even the refreshment break was enjoyed by them with snacks as per their desire. In fact, they expressed the desire to attend more workshops on several topics to master the skills for becoming good researchers.