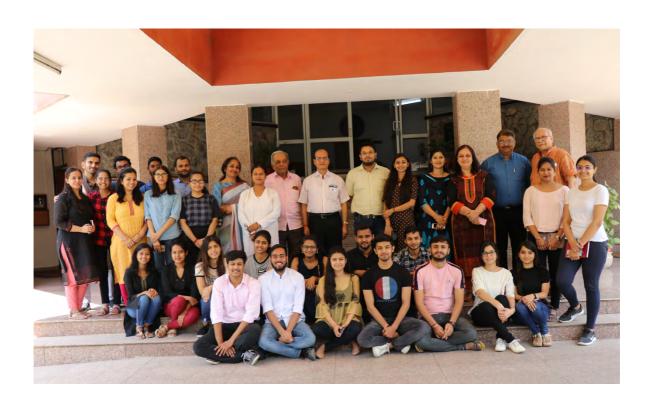

A hands-on training workshop for undergraduate and graduate students was organized at CIIDRET, UDSC from 11<sup>th</sup> – 21<sup>st</sup> March 2022. The theme of the workshop was "Techniques for Manipulation of Nucleic Acids for Applications in Genomics". The workshop was funded by Department of Biotechnology, Govt. of India. The workshop included classroom lectures and hands on training modules. Various theoretical aspects covering plasmids, their features, different methods of isolation and purification of plasmid DNA and genomic DNA were discussed by Professor Amita Gupta, Professor Vijay Chaudhary explained the theory of DNA sequencing and data analysis.

The hands-on practical training was conducted in a manner that every student performed each and every step of each experiment independently. For this, the 20 participants were divided into 4 batches with 4 instructors. The batches were swapped after completion of one module so that they could benefit from the methodologies of the different instructors and learn all the skills in a systematic manner. All the participants were able to achieve the goals of the workshop. Their enthusiasm and interest was apparent from their 100% attendance on all days, presence throughout the long working hours, constant interactions and zeal to know more, making videos of the processes with their mobile phones and their desire to continue working at CIIDRET beyond the duration of the workshop. Even the refreshment break was enjoyed by them with snacks as per their desire. In fact, they expressed the desire to attend more workshops on several topics to master the skills for becoming good researchers.

The valedictory function had Prof. Balaram Pani, Dean of Colleges of University of Delhi telling them about his scientific journey. Over lunch and subsequent photo session, it was clearly evident that all the participants had thoroughly enjoyed their entire duration of the workshop.