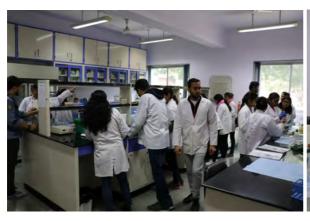

The hands-on practical training was conducted in a manner that every student performed each and every step of each experiment independently. For this, the 20 participants were divided into 4 batches with 4 instructors. The batches were swapped after completion of one module so that they could benefit from the methodologies of the different instructors and learn all the skills in a systematic manner. All the participants were able to achieve the goals of the workshop. Their enthusiasm and interest was apparent from their 100% attendance on all days, presence throughout the long working hours, constant interactions and zeal to know more, making videos of the processes with their mobile phones and their desire to continue working at CIIDRET beyond the duration of the workshop. Even the refreshment break was enjoyed by them with snacks as per their desire. In fact, they expressed the desire to attend more workshops on several topics to master the skills for becoming good researchers.